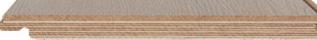

#### STRUCTURE

- 1-strip
- 0,7 mm micro bevels on long sides
- 0,5mm micro bevels on short sides
- 3-layer cross glued engineered wooden flooring
- Wear layer 3,0 mm solid oak
- Middle layer Finnish birch plywood 9,0mm
- Bottom layer Finnish spruce 2,0mm

# 3,0 mm 9.0 mm 2,0 mm

Standard product birch plywood construction