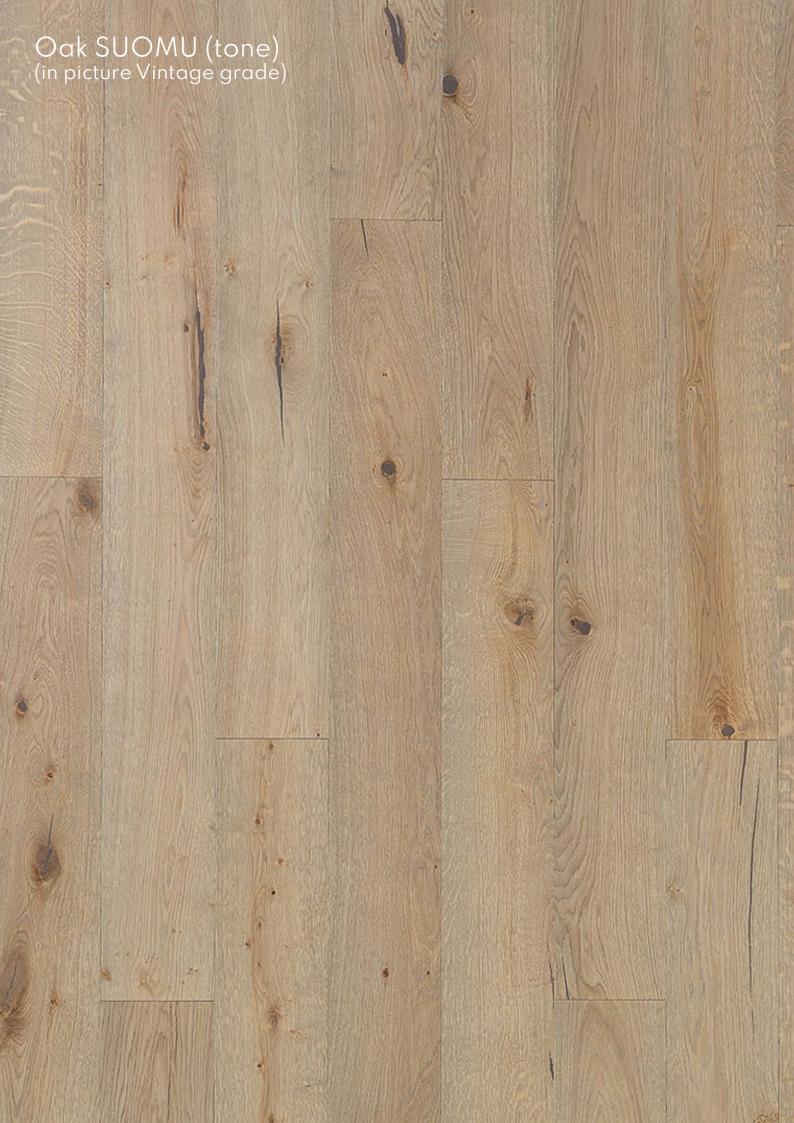

#### **WOOD SPECIE**

Oak is a hard, heavy and fairly straight grained wood. It is warm brown in colour and the colour of the heartwood darkens with time. In relation to its weight, oak's moisture-induced shrinkage/expansion is minimal, and it has always been a popular wood for interior decoration. Timberwise uses European White Oak.

#### **GRADES**

- Select
- Classic (photo)
- Vintage (photo)

NOTE! The surface treatment might affect to the tone and outlook of the putty area.