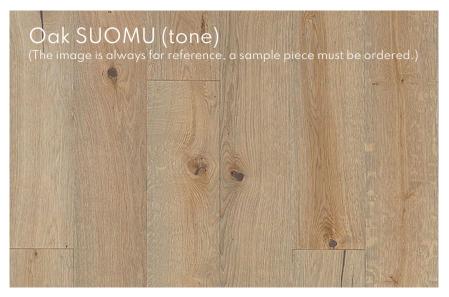

#### **WOOD SPECIE**

Oak is a hard, heavy and fairly straight grained wood. It is warm brown in colour and the colour of the heartwood darkens with time. In relation to its weight, oak's moisture-induced shrinkage/expansion is minimal, and it has always been a popular wood for interior decoration. Timberwise uses European White Oak.

#### **GRADES**

- Select
- Classic (photo)
- Vintage (photo)

NOTE! The surface treatment might affect to the tone and outlook of the putty area.