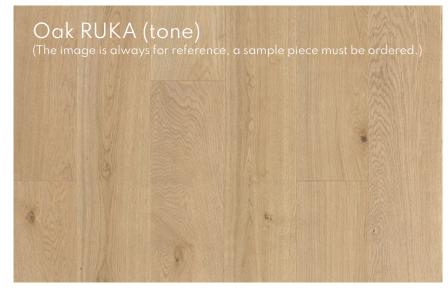

#### **WOOD SPECIE**

Oak is a hard, heavy and fairly straight grained wood. It is warm brown in colour and the colour of the heartwood darkens with time. In relation to its weight, oak's moisture-induced shrinkage/expansion is minimal, and it has always been a popular wood for interior decoration. Timberwise uses European White Oak.

#### **GRADES**

- Select
- Classic (photo)
- Vintage

NOTE! The surface treatment might affect to the tone and outlook of the putty area.