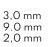

# **DIMENSIONS**

- Thickness: 14,0 mm
- Width (standard width bolded): 150/185/230/270 mm
- Length (standard length bolded): 1818/2000/2080/2180 mm (always one length/package)
- Surface layer: 3,0 mm +/- 0,3mm
- Weight: 9,9 kg/m<sup>2</sup>