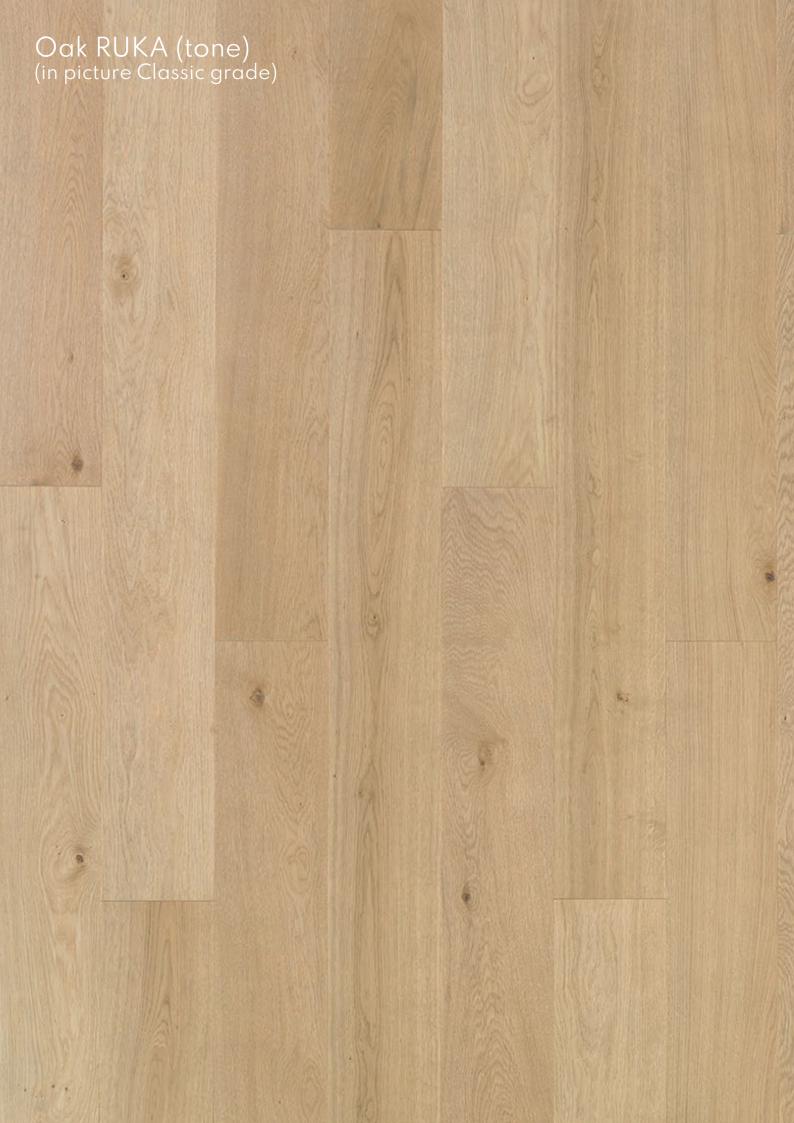

#### **WOOD SPECIE**

Oak is a hard, heavy and fairly straight grained wood. It is warm brown in colour and the colour of the heartwood darkens with time. In relation to its weight, oak's moisture-induced shrinkage/expansion is minimal, and it has always been a popular wood for interior decoration. Timberwise uses European White Oak.

#### **GRADES**

- Select
- Classic (photo)
- Vintage

NOTE! The surface treatment might affect to the tone and outlook of the putty area.