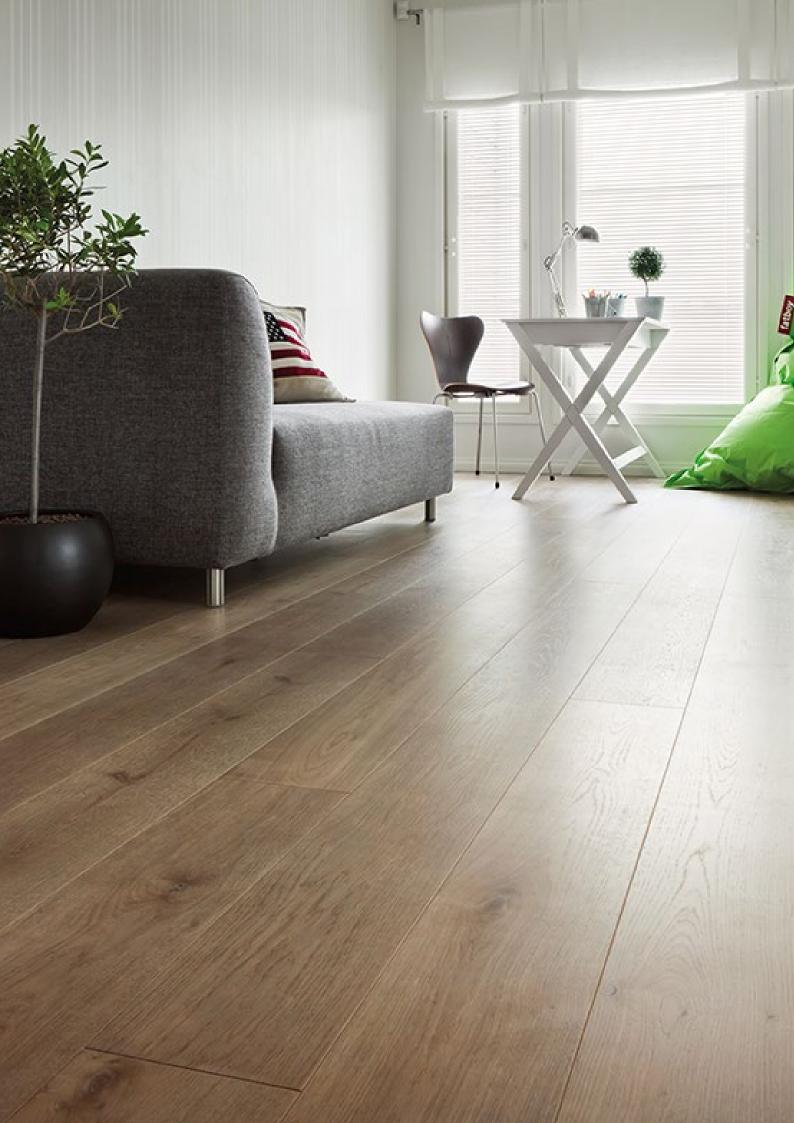

#### **WOOD SPECIE**

Oak is a hard, heavy and fairly straight grained wood. It is warm brown in colour and the colour of the heartwood darkens with time. In relation to its weight, oak's moisture-induced shrinkage/expansion is minimal, and it has always been a popular wood for interior decoration. Timberwise uses European White Oak.