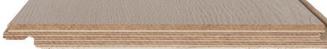

#### STRUCTURE

- 1-strip
- 0,7 mm micro bevels on long sides
- 0,5mm micro bevels on short sides
- 3-layer cross glued engineered wooden flooring
- Wear layer 3,0 mm solid oak
- Middle layer Finnish birch plywood 9,0mm
- Bottom layer Finnish spruce 2,0mm

Standard product birch plywood construction