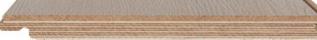

#### STRUCTURE

- 1-strip
- 0,7 mm micro bevels on long sides
- 0,5mm micro bevels on short sides
- 3-layer cross glued engineered wooden flooring
- Wear layer 3,0 mm solid oak
- Middle layer Finnish birch plywood 9,0mm
- Bottom layer Finnish spruce 2,0mm

Standard product birch plywood construction