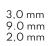

## **DIMENSIONS**

- Thickness: 14,0 mm
- Width (standard width bolded): 150/185/230/270 mm
- Length (standard length bolded): 1818/2000/2080/2180 mm (always one length/package)
- Surface layer: 3,0 mm +/- 0,3mm
- Weight: 9,9 kg/m<sup>2</sup>