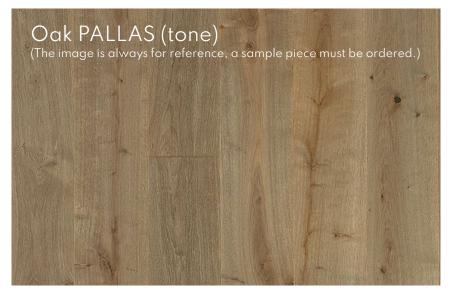

#### **WOOD SPECIE**

Oak is a hard, heavy and fairly straight grained wood. It is warm brown in colour and the colour of the heartwood darkens with time. In relation to its weight, oak's moisture-induced shrinkage/expansion is minimal, and it has always been a popular wood for interior decoration. Timberwise uses European White Oak.

#### **GRADES**

- Select
- Classic (photo)
- Vintage

NOTE! The surface treatment might affect to the tone and outlook of the putty area.