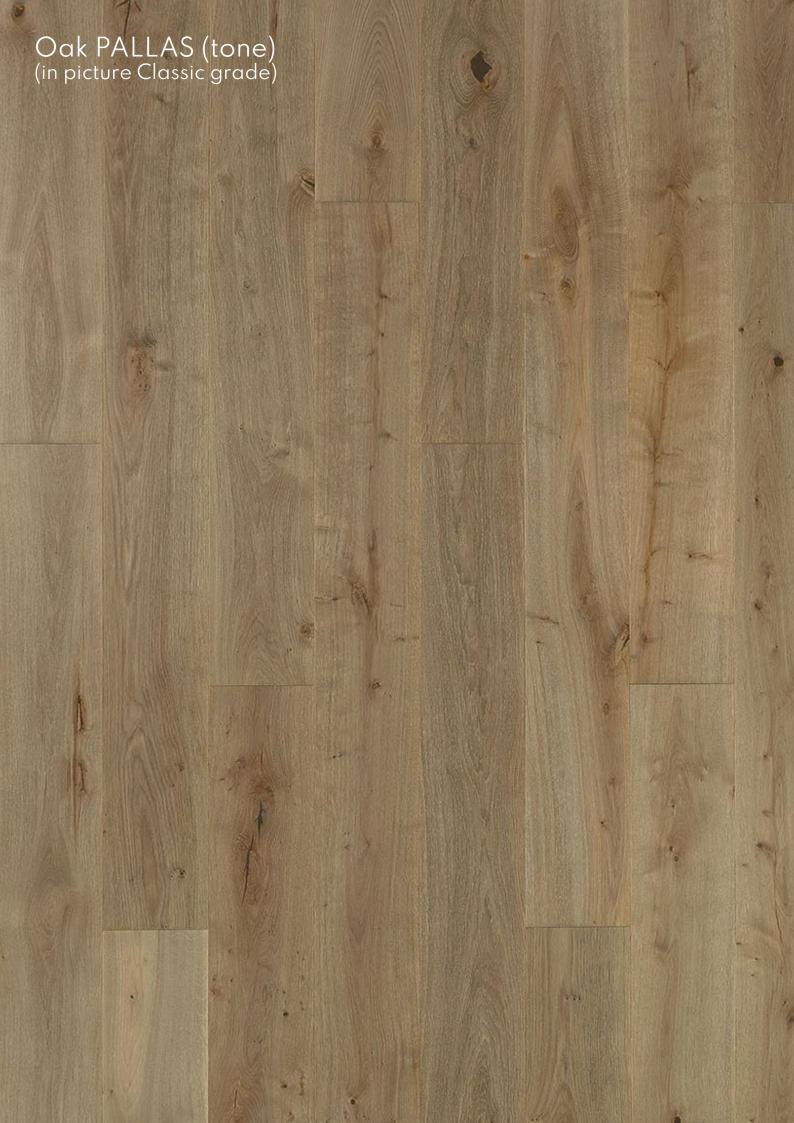

#### **WOOD SPECIE**

Oak is a hard, heavy and fairly straight grained wood. It is warm brown in colour and the colour of the heartwood darkens with time. In relation to its weight, oak's moisture-induced shrinkage/expansion is minimal, and it has always been a popular wood for interior decoration. Timberwise uses European White Oak.

#### **GRADES**

- Select
- Classic (photo)
- Vintage

NOTE! The surface treatment might affect to the tone and outlook of the putty area.