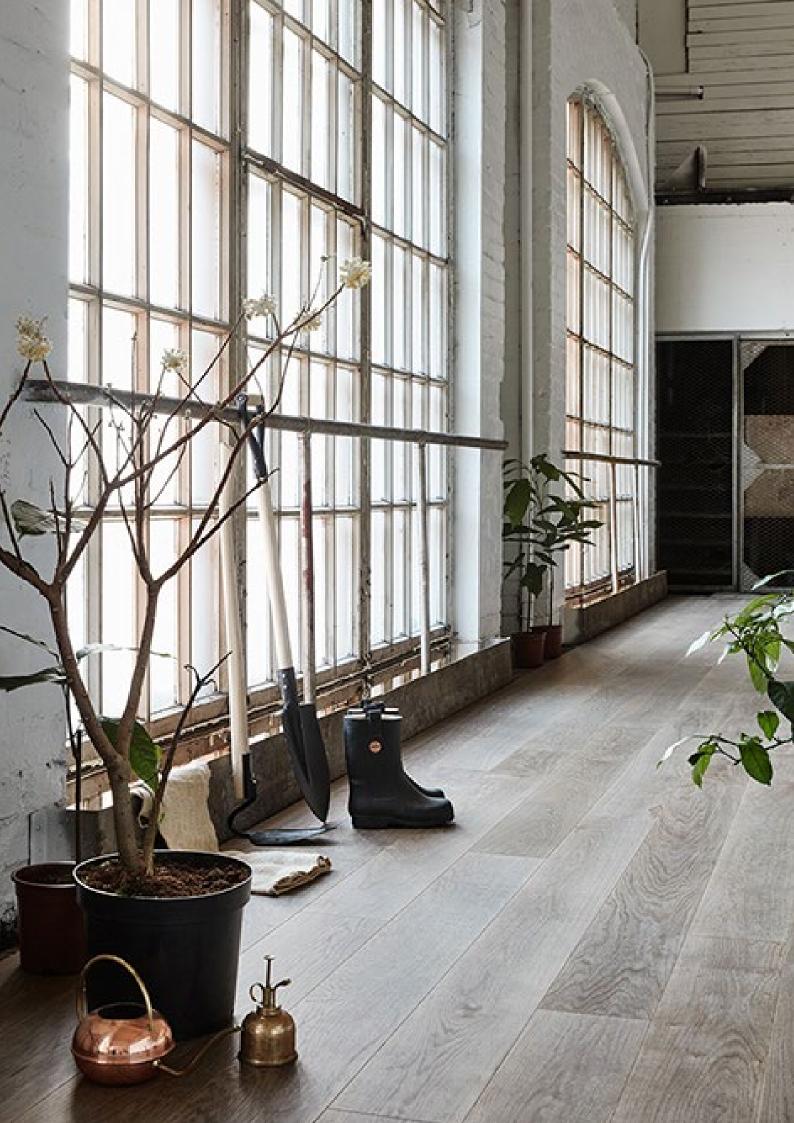

#### **WOOD SPECIE**

Oak is a hard, heavy and fairly straight grained wood. It is warm brown in colour and the colour of the heartwood darkens with time. In relation to its weight, oak's moisture-induced shrinkage/expansion is minimal, and it has always been a popular wood for interior decoration. Timberwise uses European White Oak.

#### **GRADES**

- Select
- Classic (photo)
- Vintage

NOTE! The surface treatment might affect to the tone and outlook of the putty area.