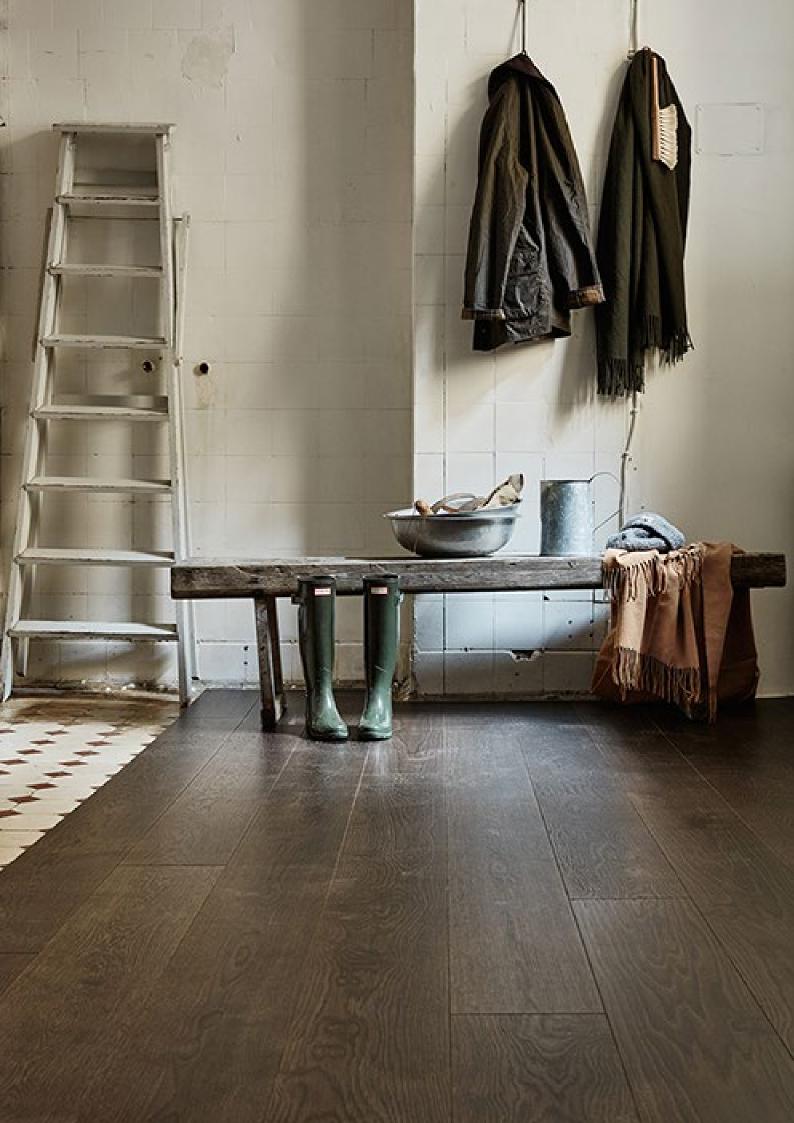

# Oak CHOCO (tone) (The image is always for reference, a sample piece must be ordered.)

### **WOOD SPECIE**

Oak is a hard, heavy and fairly straight grained wood. It is warm brown in colour and the colour of the heartwood darkens with time. In relation to its weight, oak's moisture-induced shrinkage/expansion is minimal, and it has always been a popular wood for interior decoration. Timberwise uses European White Oak.