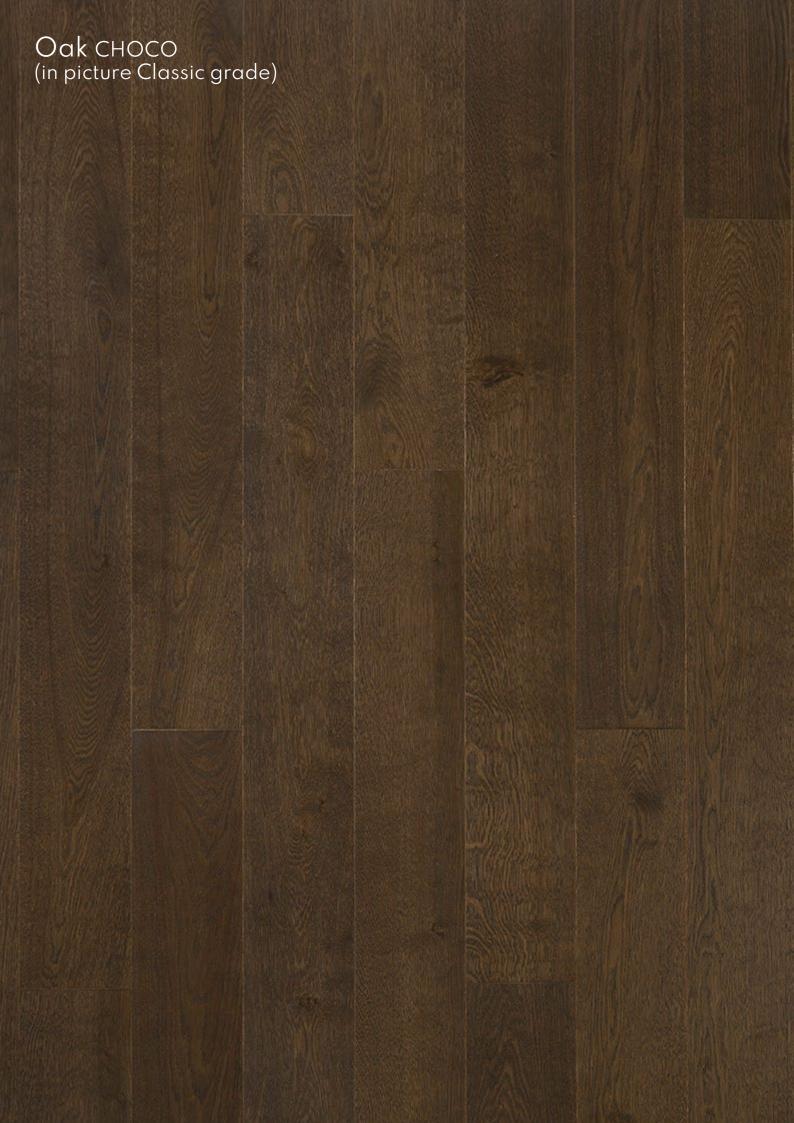

# Oak CHOCO (tone) (The image is always for reference, a sample piece must be ordered.)

### **WOOD SPECIE**

Oak is a hard, heavy and fairly straight grained wood. It is warm brown in colour and the colour of the heartwood darkens with time. In relation to its weight, oak's moisture-induced shrinkage/expansion is minimal, and it has always been a popular wood for interior decoration. Timberwise uses European White Oak.

# **GRADES**

- Select
- Classic (photos)
- Vintage

NOTE! The surface treatment might affect to the tone and outlook of the putty area.