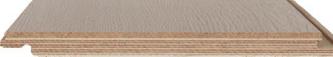

#### STRUCTURE

- 1-strip
- 0,7 mm micro bevels on long sides
- 0,5mm micro bevels on short sides
- 3-layer cross glued engineered wooden flooring
- Wear layer 3,0 mm solid oak
- Middle layer Finnish birch plywood 9,0mm
- Bottom layer Finnish spruce 2,0mm

Standard product birch plywood construction