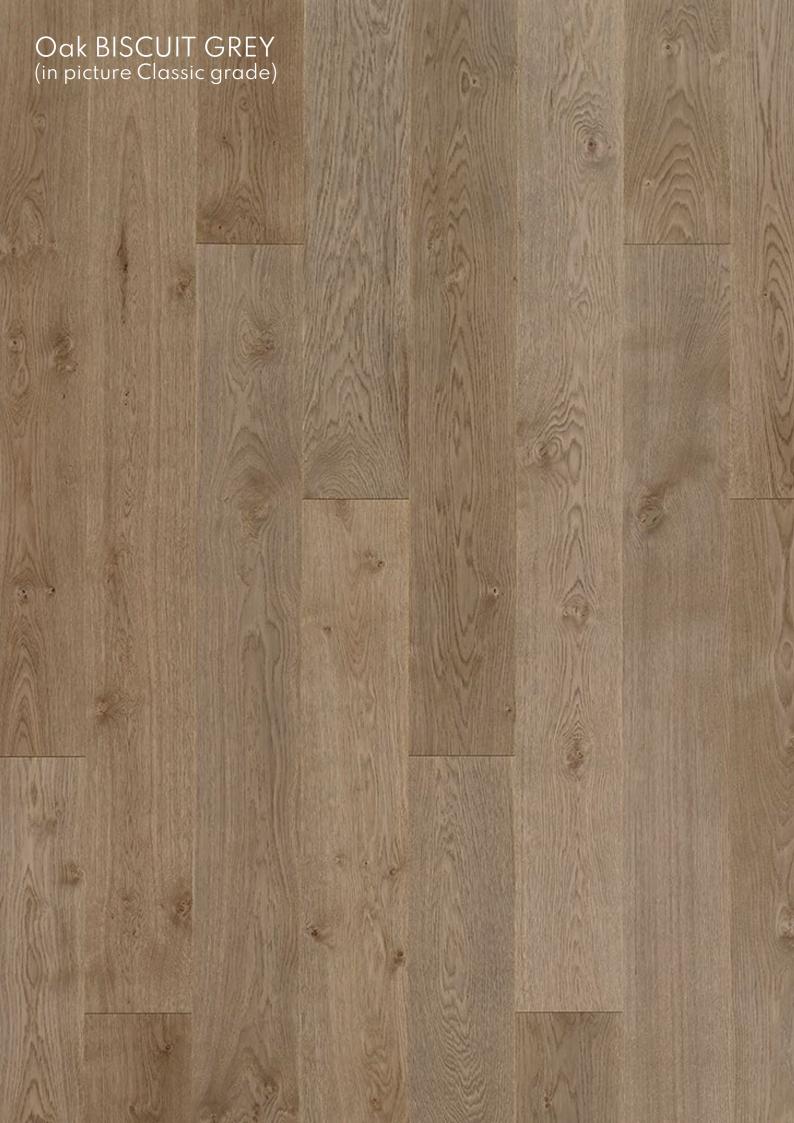

#### **WOOD SPECIE**

Oak is a hard, heavy and fairly straight grained wood. It is warm brown in colour and the colour of the heartwood darkens with time. In relation to its weight, oak's moisture-induced shrinkage/expansion is minimal, and it has always been a popular wood for interior decoration. Timberwise uses European White Oak.

#### **GRADES**

- Select
- Classic (photos)
- Vintage

NOTE! The surface treatment might affect to the tone and outlook of the putty area.