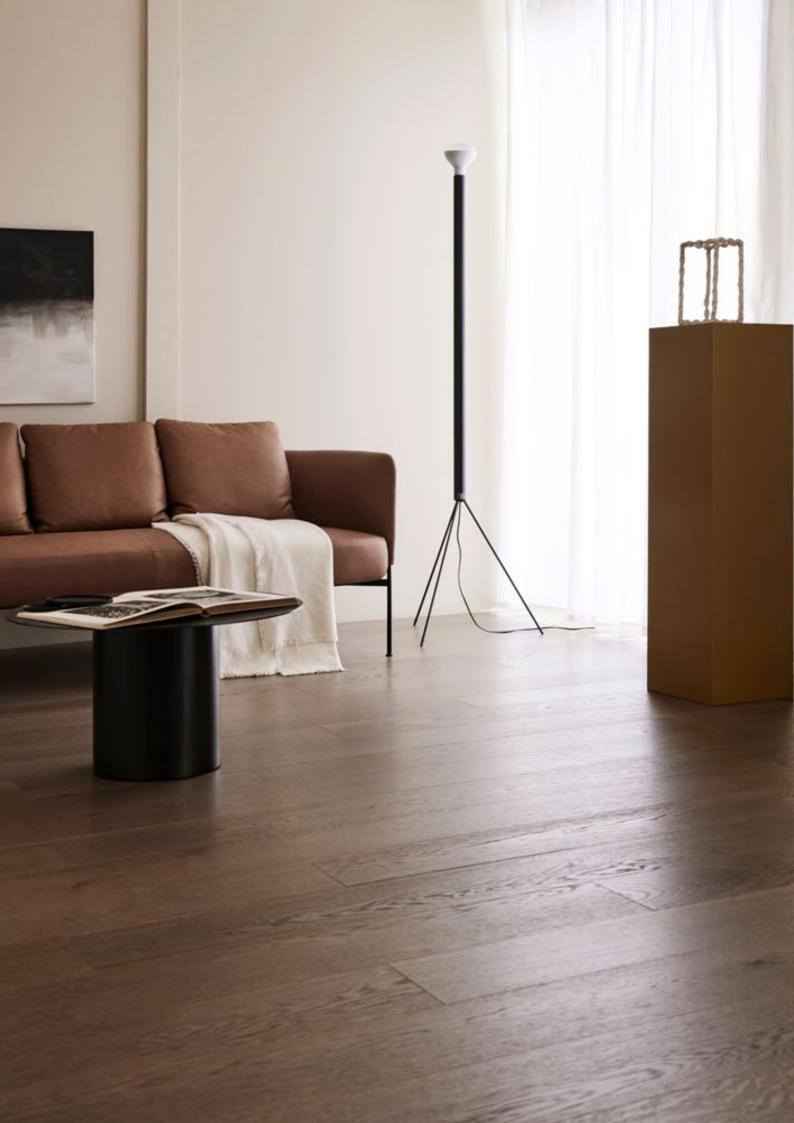

#### **WOOD SPECIE**

Oak is a hard, heavy and fairly straight grained wood. It is warm brown in colour and the colour of the heartwood darkens with time. In relation to its weight, oak's moisture-induced shrinkage/expansion is minimal, and it has always been a popular wood for interior decoration. Timberwise uses European White Oak.

#### **GRADES**

- Select
- Classic (photos)
- Vintage

NOTE! The surface treatment might affect to the tone and outlook of the putty area.