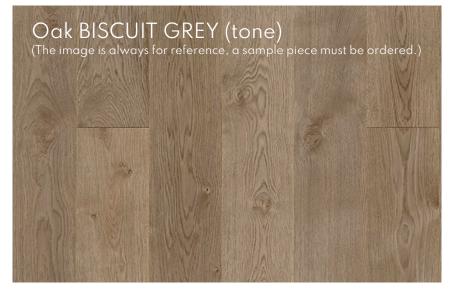

#### **WOOD SPECIE**

Oak is a hard, heavy and fairly straight grained wood. It is warm brown in colour and the colour of the heartwood darkens with time. In relation to its weight, oak's moisture-induced shrinkage/expansion is minimal, and it has always been a popular wood for interior decoration. Timberwise uses European White Oak.

#### **GRADES**

- Select
- Classic (photos)
- Vintage

NOTE! The surface treatment might affect to the tone and outlook of the putty area.