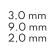

# **DIMENSIONS**

- Thickness: 14,0 mm
- Width (standard width bolded): 150/185/230/270 mm
- Length (standard length bolded): 1818/2000/2080/2180 mm (always one length/package)
- Surface layer: 3,0 mm +/- 0,3mm
- Weight: 9,9 kg/m<sup>2</sup>

#### STRUCTURE

- 1-strip
- 0,7 mm micro bevels on long sides
- 0,5mm micro bevels on short sides
- 3-layer cross glued engineered wooden flooring
- Wear layer 3,0 mm solid oak
- Middle layer Finnish birch plywood 9,0mm
- Bottom layer Finnish spruce 2,0mm