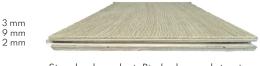

#### DIMENSIONS

- Thickness: 14 mm standard
- One plate width x length: 770x 770mm
- Top layer 3 mm standard, Oak on request 6 mm
- Weight: 10 kg/m²

#### STRUCTURE

- 3-layer cross glued engineered wooden flooring
- Middle layer Finnish birch plywood 9 mm
- Bottom layer Finnish spruce 2 mm
- Top layer 3 mm, Oak on request 6 mm
- tongue and groove on all sides