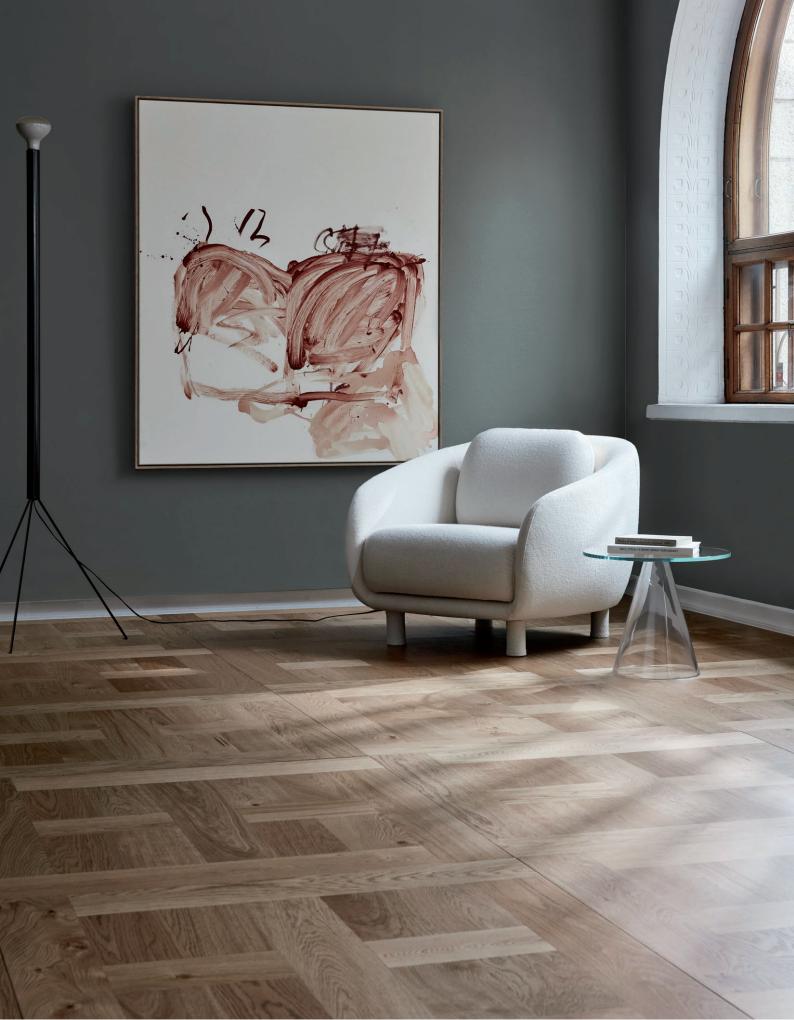

### DESIGN FLOOR PUNOS BY JOANNA LAAJISTO Oak Design grade Uncolored wax oil, sanded, hard wax oiled

ARTY .:

## DESIGN FLOOR PUNOS BY JOANNA LAAJISTO Oak Design grade Luosto, sanded, hard wax oiled

DESIGN FLOOR PUNOS BY JOANNA LAAJISTO Oak Design grade Luosto, sanded, hard wax oiled