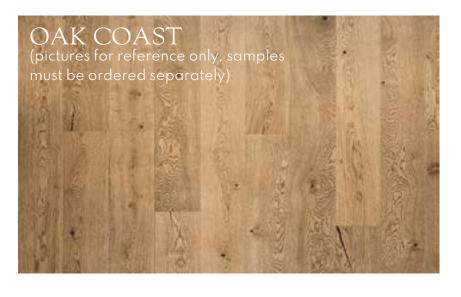

# PRODUCT

Oak Coast has a warm, golden brown colour. The strong grain and knot patterns give this product a rustic vintage look. The product is characterised by its strong variations in colour and grain structure, as well as the symmetric patterns typical for oak. An unlimited number of knots and cracks of unspecified sizes. Small depressions in dark filled knots and in cracks are also allowed.