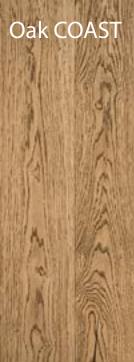

# PRODUCT

Oak Coast has a warm, golden brown colour. The strong grain and knot patterns give this product a rustic vintage look. The product is characterised by its strong variations in colour and grain structure, as well as the symmetric patterns typical for oak. An unlimited number of knots and cracks of unspecified sizes. Small depressions in dark filled knots and in cracks are also allowed.